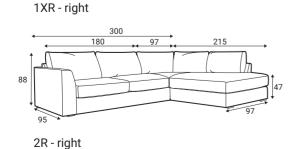

# Chilux













#### Comfort

#### **Extra dimensions**







depth of seat

depth of seat without back cushions

#### Legs

#### **Accessories**



W17, Solid wood, painted black



Footstool F5



Neckrest EV

## **Back cushion options**



Standard back cushion



Standard EV back cushion EV back cushions with 30mm FR seam

## **Decorative pillows**



Pillow D1



Pillow D2



Pillow D3



Pillow D5



Pillow D18



### **Deco EV pillows**



Pillow D3 FS



Pillow D5 FS









1XL - left









## Furniture features in symbols



 Seat and back cushions are loose from the frame.





- Removable cover for loose cushions. (For maintenance please check fabric information.)