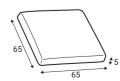

# Chilux













#### Comfort

#### **Extra dimensions**







depth of seat

depth of seat without back cushions

#### Legs

#### **Accessories**



W17, Solid wood, painted black



Footstool F5



Neckrest EV

## **Back cushion options**



Standard back cushion



Standard EV back cushion EV back cushions with 30mm FR seam

## **Decorative pillows**



Pillow D1



Pillow D2



Pillow D3



Pillow D5



Pillow D18



### **Deco EV pillows**



Pillow D3 FS



Pillow D5 FS









1XL - left









## Furniture features in symbols



 Seat and back cushions are loose from the frame.





- Removable cover for loose cushions. (For maintenance please check fabric information.)