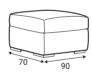

# Chilux













#### Comfort

#### **Extra dimensions**







depth of seat

depth of seat without back cushions

#### Legs

#### **Accessories**



W17, Solid wood, painted black



Footstool F5



Neckrest EV

## **Back cushion options**



Standard back cushion



Standard EV back cushion EV back cushions with 30mm FR seam

## **Decorative pillows**



Pillow D1



Pillow D2



Pillow D3



Pillow D5



Pillow D18



### **Deco EV pillows**



Pillow D3 FS



Pillow D5 FS









1XL - left









## Furniture features in symbols



 Seat and back cushions are loose from the frame.





- Removable cover for loose cushions. (For maintenance please check fabric information.)