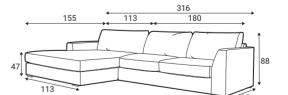

# Chilux













#### Comfort

#### **Extra dimensions**







depth of seat

depth of seat without back cushions

#### Legs

#### **Accessories**



W17, Solid wood, painted black



Footstool F5



Neckrest EV

## **Back cushion options**



Standard back cushion



Standard EV back cushion EV back cushions with 30mm FR seam

## **Decorative pillows**



Pillow D1



Pillow D2



Pillow D3



Pillow D5



Pillow D18



### **Deco EV pillows**



Pillow D3 FS



Pillow D5 FS









1XL - left









## Furniture features in symbols



 Seat and back cushions are loose from the frame.





- Removable cover for loose cushions. (For maintenance please check fabric information.)