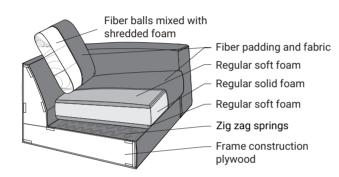

# Chilux













#### Comfort

#### **Extra dimensions**







depth of seat

depth of seat without back cushions

#### Legs

#### **Accessories**



W17, Solid wood, painted black



Footstool F5



Neckrest EV

## **Back cushion options**



Standard back cushion



Standard EV back cushion EV back cushions with 30mm FR seam

## **Decorative pillows**



Pillow D1



Pillow D2



Pillow D3



Pillow D5



Pillow D18



### **Deco EV pillows**



Pillow D3 FS



Pillow D5 FS









1XL - left









## Furniture features in symbols



 Seat and back cushions are loose from the frame.





- Removable cover for loose cushions. (For maintenance please check fabric information.)