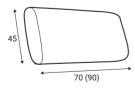

## **Back cushion options**

Standard back cushion

Standard EV back cushion EV back cushions with 30mm FR seam