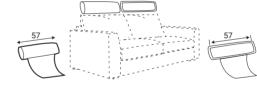

# Chilux













#### Comfort

#### **Extra dimensions**







depth of seat

depth of seat without back cushions

#### Legs

#### **Accessories**



W17, Solid wood, painted black



Footstool F5



Neckrest EV

## **Back cushion options**



Standard back cushion



Standard EV back cushion EV back cushions with 30mm FR seam

## **Decorative pillows**



Pillow D1



Pillow D2



Pillow D3



Pillow D5



Pillow D18



### **Deco EV pillows**



Pillow D3 FS



Pillow D5 FS









1XL - left









## Furniture features in symbols



 Seat and back cushions are loose from the frame.





- Removable cover for loose cushions. (For maintenance please check fabric information.)