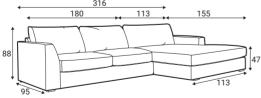

# Chilux













#### Comfort

#### **Extra dimensions**







depth of seat

depth of seat without back cushions

#### Legs

#### **Accessories**



W17, Solid wood, painted black



Footstool F5



Neckrest EV

## **Back cushion options**



Standard back cushion



Standard EV back cushion EV back cushions with 30mm FR seam

## **Decorative pillows**



Pillow D1



Pillow D2



Pillow D3



Pillow D5



Pillow D18



### **Deco EV pillows**



Pillow D3 FS



Pillow D5 FS









1XL - left









## Furniture features in symbols



 Seat and back cushions are loose from the frame.





- Removable cover for loose cushions. (For maintenance please check fabric information.)