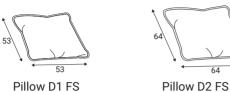

# Chilux













#### Comfort

#### **Extra dimensions**







depth of seat

depth of seat without back cushions

#### Legs

#### **Accessories**



W17, Solid wood, painted black



Footstool F5



Neckrest EV

## **Back cushion options**



Standard back cushion



Standard EV back cushion EV back cushions with 30mm FR seam

## **Decorative pillows**



Pillow D1



Pillow D2



Pillow D3



Pillow D5



Pillow D18



### **Deco EV pillows**



Pillow D3 FS



Pillow D5 FS









1XL - left









## Furniture features in symbols



 Seat and back cushions are loose from the frame.





- Removable cover for loose cushions. (For maintenance please check fabric information.)