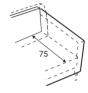

# Chilux













#### Comfort

#### **Extra dimensions**







depth of seat

depth of seat without back cushions

#### Legs

#### **Accessories**



W17, Solid wood, painted black



Footstool F5



Neckrest EV

## **Back cushion options**



Standard back cushion



Standard EV back cushion EV back cushions with 30mm FR seam

## **Decorative pillows**



Pillow D1



Pillow D2



Pillow D3



Pillow D5



Pillow D18



### **Deco EV pillows**



Pillow D3 FS



Pillow D5 FS









1XL - left









## Furniture features in symbols



 Seat and back cushions are loose from the frame.





- Removable cover for loose cushions. (For maintenance please check fabric information.)