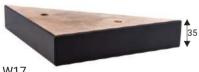

# Chilux













#### Comfort

#### **Extra dimensions**







depth of seat

depth of seat without back cushions

#### Legs

#### **Accessories**



W17, Solid wood, painted black



Footstool F5



Neckrest EV

## **Back cushion options**



Standard back cushion



Standard EV back cushion EV back cushions with 30mm FR seam

## **Decorative pillows**



Pillow D1



Pillow D2



Pillow D3



Pillow D5



Pillow D18



### **Deco EV pillows**



Pillow D3 FS



Pillow D5 FS









1XL - left









## Furniture features in symbols



 Seat and back cushions are loose from the frame.





- Removable cover for loose cushions. (For maintenance please check fabric information.)