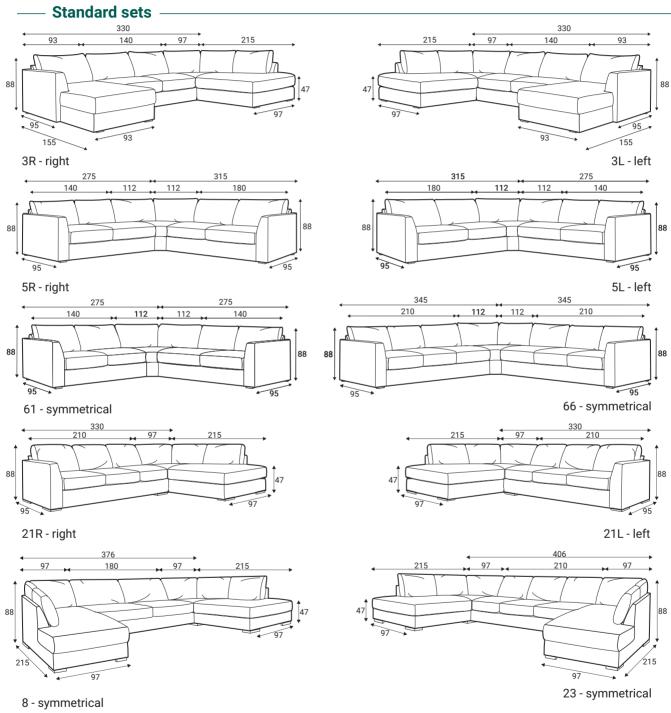

#### **Extra dimensions**

depth of seat

depth of seat without back cushions

#### Legs