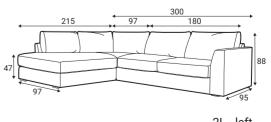

# Chilux













#### Comfort

#### **Extra dimensions**







depth of seat

depth of seat without back cushions

#### Legs

#### **Accessories**



W17, Solid wood, painted black



Footstool F5



Neckrest EV

## **Back cushion options**



Standard back cushion



Standard EV back cushion EV back cushions with 30mm FR seam

## **Decorative pillows**



Pillow D1



Pillow D2



Pillow D3



Pillow D5



Pillow D18



### **Deco EV pillows**



Pillow D3 FS



Pillow D5 FS









1XL - left









## Furniture features in symbols



 Seat and back cushions are loose from the frame.





- Removable cover for loose cushions. (For maintenance please check fabric information.)