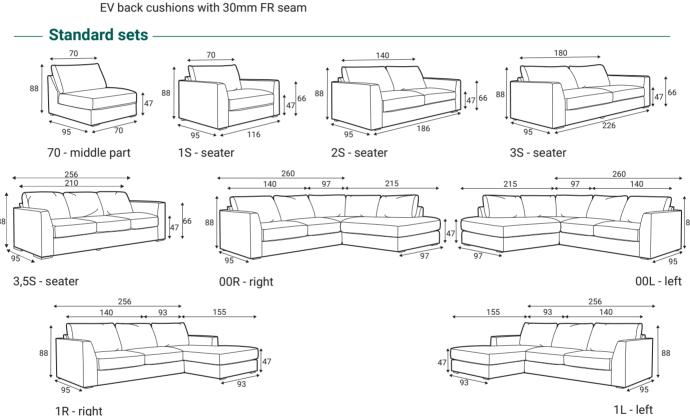

## **Back cushion options**

Standard back cushion

Standard EV back cushion EV back cushions with 30mm FR seam