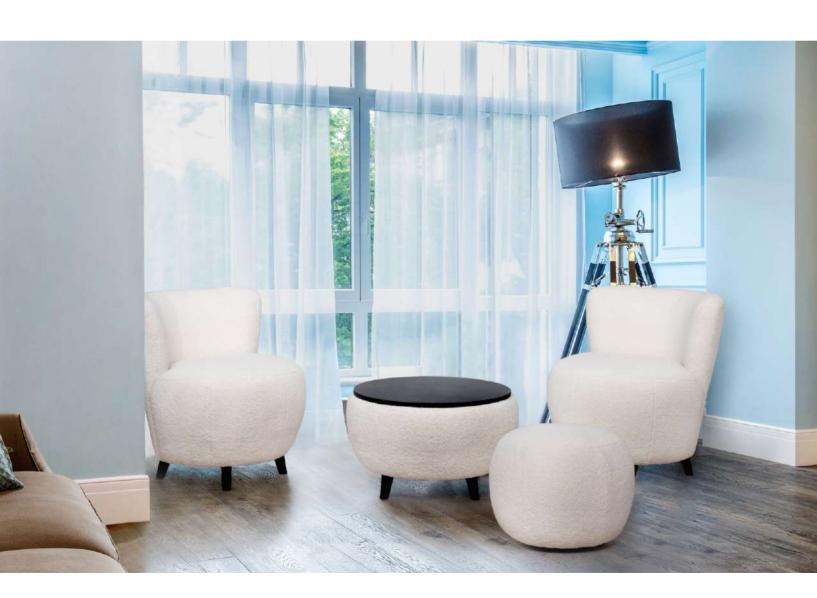

## Boss

#### Comfort

#### Legs

Black plastic

Veneered MDF colours —

White pigment

Мосса

Black