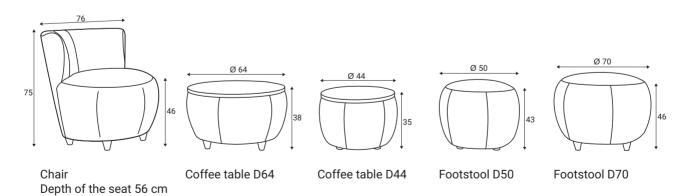

## Boss

















#### Comfort

# Regular soft foam, fabric Fiber padding and fabric Regular soft foam Regular solid foam Frame construction from plywood Elastic band

#### Legs







Black plastic

Veneered MDF colours —



White pigment



Мосса



Black

#### Chipboard colours -

painted black



Black wood look

### **Articles**



#### Furniture features in symbols







- Oak veneered MDF.

Melamine



GRAFU reserves the right to change construction of products and components used due to improving durability of product and customer satisfaction without any further notice. Upholstered furniture is handmade using soft materials there fore measurements may vary up to +/- 3cm. Slight colour variations may occur between production batches. For technological reasons variations in color shades are acceptable.