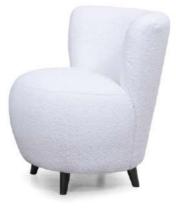

## Boss

















#### Comfort

# Regular soft foam, fabric Fiber padding and fabric Regular soft foam Regular solid foam Frame construction from plywood Elastic band

#### Legs







Black plastic

Veneered MDF colours —



White pigment



Мосса



Black

#### Chipboard colours -

painted black



Black wood look

### **Articles**



#### Furniture features in symbols







- Oak veneered MDF.

Melamine



GRAFU reserves the right to change construction of products and components used due to improving durability of product and customer satisfaction without any further notice. Upholstered furniture is handmade using soft materials there fore measurements may vary up to +/- 3cm. Slight colour variations may occur between production batches. For technological reasons variations in color shades are accept