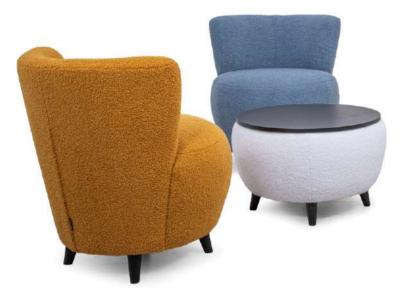

## Boss

#### Comfort

#### Legs

Black plastic

Veneered MDF colours —

White pigment

Мосса

Black