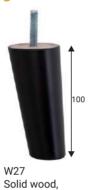

## Boss

















#### Comfort

# Regular soft foam, fabric Fiber padding and fabric Regular soft foam Regular solid foam Frame construction from plywood Elastic band

#### Legs







Black plastic

Veneered MDF colours —



White pigment



Мосса



Black

#### Chipboard colours -

painted black



Black wood look

### **Articles**



#### Furniture features in symbols







- Oak veneered MDF.

Melamine



GRAFU reserves the right to change construction of products and components used due to improving durability of product and customer satisfaction without any further notice. Upholstered furniture is handmade using soft materials there fore measurements may vary up to +/- 3cm. Slight colour variations may occur between production batches. For technological reasons variations in color shades are acceptable.