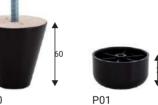

#### Legs

Black plastic

Veneered MDF colours —

White pigment

Мосса

Black

#### Chipboard colours -

painted black

Black wood look