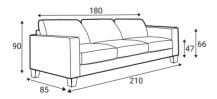

### Standard sets Dimensions with W25 legs

60 - middle part

1S - seater

2S - seater

3S - seater

1 - universal

2R - right

2L - left