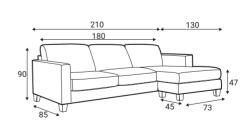

### Standard sets Dimensions with W25 legs

60 - middle part

1S - seater

2S - seater

3S - seater

1 - universal

2R - right

2L - left