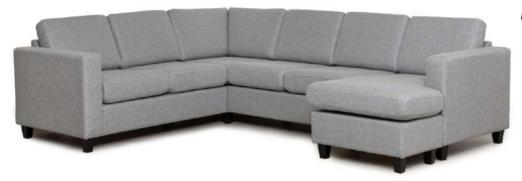

### Standard sets Dimensions with W25 legs

60 - middle part

1S - seater

2S - seater

3S - seater

1 - universal

2R - right

2L - left

## Standard sets Dimensions with W25 legs

3L - left

4R - right

4L - left

5R - right

8 - symmetrical