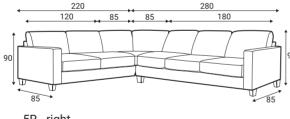

## Standard sets Dimensions with W25 legs

3L - left

4R - right

4L - left

5R - right

8 - symmetrical