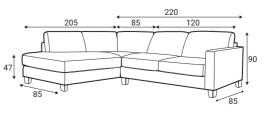

## Standard sets Dimensions with W25 legs

3L - left

4R - right

4L - left

5R - right

8 - symmetrical