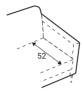

# London













#### **Comfort**

Fiber balls mixed with shredded foam

Fiber padding and fabric

Regular soft foam Regular solid foam

Regular soft foam Zig zag springs

Frame construction plywood

#### **Extra dimensions**



depth of seat



depth of seat without back cushions

#### Legs

#### **Accessories**







Footstool F7

Neckrest

### Standard sets Dimensions with W25 legs



60 - middle part



1S - seater



2S - seater



3S - seater



1 - universal



2R - right



2L - left



## London

## Standard sets Dimensions with W25 legs







3L - left



4R - right



4L - left



5R - right





8 - symmetrical

### **Furniture features in symbols**



Seat and back cushions are loose from the frame.





Removable cover for loose cushions.