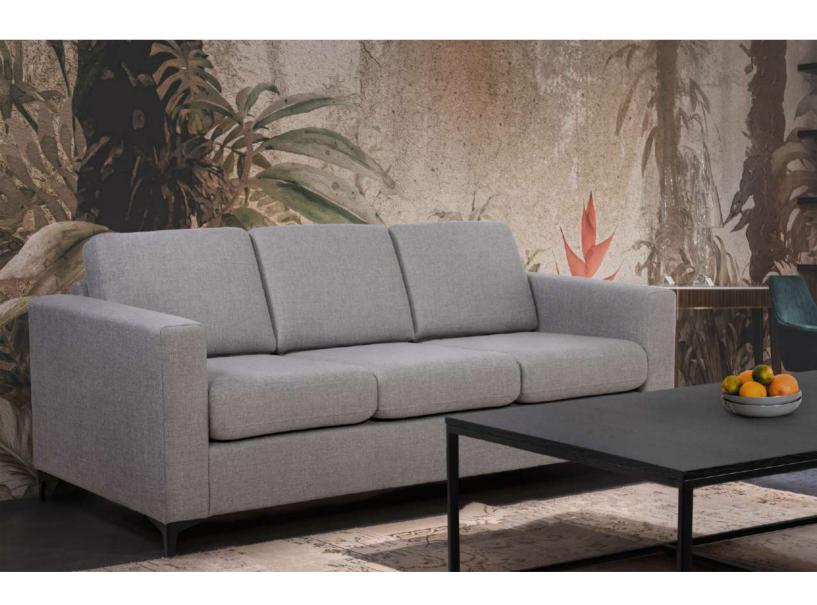

# London













#### **Comfort**

Fiber balls mixed with shredded foam

Fiber padding and fabric

Regular soft foam Regular solid foam

Regular soft foam Zig zag springs

Frame construction plywood

#### **Extra dimensions**



depth of seat



depth of seat without back cushions

#### Legs

#### **Accessories**







Footstool F7

Neckrest

### Standard sets Dimensions with W25 legs



60 - middle part



1S - seater



2S - seater



3S - seater



1 - universal



2R - right



2L - left



## London

## Standard sets Dimensions with W25 legs







3L - left



4R - right



4L - left



5R - right





8 - symmetrical

### **Furniture features in symbols**



Seat and back cushions are loose from the frame.





Removable cover for loose cushions.