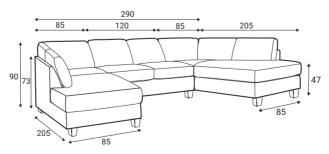

## Standard sets Dimensions with W25 legs

3L - left

4R - right

4L - left

5R - right

8 - symmetrical