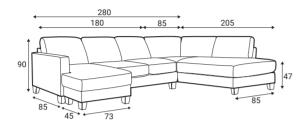

### Standard sets Dimensions with W25 legs

60 - middle part

1S - seater

2S - seater

3S - seater

1 - universal

2R - right

2L - left

## Standard sets Dimensions with W25 legs

3L - left

4R - right

4L - left

5R - right

8 - symmetrical