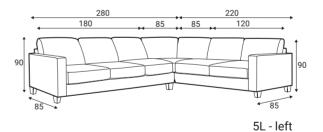

## Standard sets Dimensions with W25 legs

3L - left

4R - right

4L - left

5R - right

8 - symmetrical