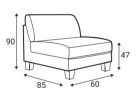

### Standard sets Dimensions with W25 legs

60 - middle part

1S - seater

2S - seater

3S - seater

1 - universal

2R - right

2L - left

## Standard sets Dimensions with W25 legs

3L - left

4R - right

4L - left

5R - right

8 - symmetrical