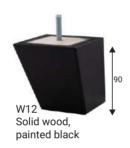

# London













#### **Comfort**

Fiber balls mixed with shredded foam

Fiber padding and fabric

Regular soft foam Regular solid foam

Regular soft foam Zig zag springs

Frame construction plywood

#### **Extra dimensions**



depth of seat



depth of seat without back cushions

#### Legs

#### **Accessories**







Footstool F7

Neckrest

### Standard sets Dimensions with W25 legs



60 - middle part



1S - seater



2S - seater



3S - seater



1 - universal



2R - right



2L - left



## London

## Standard sets Dimensions with W25 legs







3L - left



4R - right



4L - left



5R - right





8 - symmetrical

### **Furniture features in symbols**



Seat and back cushions are loose from the frame.





Removable cover for loose cushions.