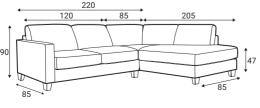

## Standard sets Dimensions with W25 legs

3L - left

4R - right

4L - left

5R - right

8 - symmetrical