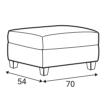

#### **Accessories**

Footstool F7

Neckrest

### Standard sets Dimensions with W25 legs

60 - middle part

1S - seater

2S - seater

3S - seater

1 - universal

2R - right

2L - left