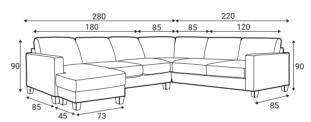

### Standard sets Dimensions with W25 legs

60 - middle part

1S - seater

2S - seater

3S - seater

1 - universal

2R - right

2L - left

## Standard sets Dimensions with W25 legs

3L - left

4R - right

4L - left

5R - right

8 - symmetrical