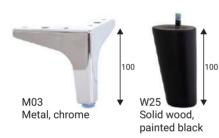

# London













#### **Comfort**

Fiber balls mixed with shredded foam

Fiber padding and fabric

Regular soft foam Regular solid foam

Regular soft foam Zig zag springs

Frame construction plywood

#### **Extra dimensions**



depth of seat



depth of seat without back cushions

#### Legs

#### **Accessories**







Footstool F7

Neckrest

### Standard sets Dimensions with W25 legs



60 - middle part



1S - seater



2S - seater



3S - seater



1 - universal



2R - right



2L - left



## London

## Standard sets Dimensions with W25 legs







3L - left



4R - right



4L - left



5R - right





8 - symmetrical

### **Furniture features in symbols**



Seat and back cushions are loose from the frame.





Removable cover for loose cushions.