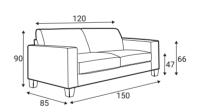

### Standard sets Dimensions with W25 legs

60 - middle part

1S - seater

2S - seater

3S - seater

1 - universal

2R - right

2L - left

## Standard sets Dimensions with W25 legs

3L - left

4R - right

4L - left

5R - right

8 - symmetrical