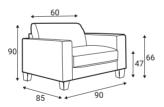

### Standard sets Dimensions with W25 legs

60 - middle part

1S - seater

2S - seater

3S - seater

1 - universal

2R - right

2L - left

## Standard sets Dimensions with W25 legs

3L - left

4R - right

4L - left

5R - right

8 - symmetrical