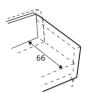

# London













#### **Comfort**

Fiber balls mixed with shredded foam

Fiber padding and fabric

Regular soft foam Regular solid foam

Regular soft foam Zig zag springs

Frame construction plywood

#### **Extra dimensions**



depth of seat



depth of seat without back cushions

#### Legs

#### **Accessories**







Footstool F7

Neckrest

### Standard sets Dimensions with W25 legs



60 - middle part



1S - seater



2S - seater



3S - seater



1 - universal



2R - right



2L - left



## London

## Standard sets Dimensions with W25 legs







3L - left



4R - right



4L - left



5R - right





8 - symmetrical

### **Furniture features in symbols**



Seat and back cushions are loose from the frame.





Removable cover for loose cushions.