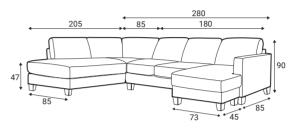

### Standard sets Dimensions with W25 legs

60 - middle part

1S - seater

2S - seater

3S - seater

1 - universal

2R - right

2L - left

## Standard sets Dimensions with W25 legs

3L - left

4R - right

4L - left

5R - right

8 - symmetrical