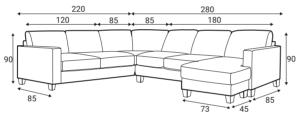

### Standard sets Dimensions with W25 legs

60 - middle part

1S - seater

2S - seater

3S - seater

1 - universal

2R - right

2L - left

## Standard sets Dimensions with W25 legs

3L - left

4R - right

4L - left

5R - right

8 - symmetrical