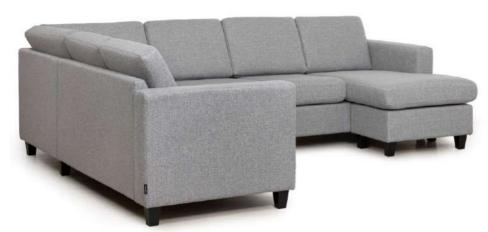

# London













#### **Comfort**

Fiber balls mixed with shredded foam

Fiber padding and fabric

Regular soft foam Regular solid foam

Regular soft foam Zig zag springs

Frame construction plywood

#### **Extra dimensions**



depth of seat



depth of seat without back cushions

#### Legs

#### **Accessories**







Footstool F7

Neckrest

### Standard sets Dimensions with W25 legs



60 - middle part



1S - seater



2S - seater



3S - seater



1 - universal



2R - right



2L - left



## London

## Standard sets Dimensions with W25 legs







3L - left



4R - right



4L - left



5R - right





8 - symmetrical

### **Furniture features in symbols**



Seat and back cushions are loose from the frame.





Removable cover for loose cushions.