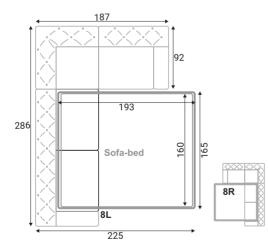

GRAFU reserves the right to change construction of products and components used due to improving durability of product and customer satisfaction without any further notice. Upholstered furniture is handmade using soft materials there fore measurements may vary up to +/- 3cm. Slight colour variations may occur between production batches. For technological reasons variations in color shades are acceptable.