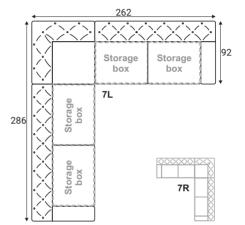

## Lorenzo



GRAFU reserves the right to change construction of products and components used due to improving durability of product and customer satisfaction without any further notice. Upholstered furniture is handmade using soft materials there fore measurements may vary up to +/- 3cm. Slight colour variations may occur between production batches. For technological reasons variations in color shades are acceptable.

## Lorenzo



Standard sets





187

9L

Storage box

Storage box

286

92



## **Furniture features in symbols**



- Fixed back and loose seat.



Sofa bed, sleeping mechanism.



9R



- Removable cover for loose cushions. (For maintenance please check fabric information.)



- Bonnell pocket springs.



GRAFU reserves the right to change construction of products and components used due to improving durability of product and customer satisfaction without any further notice. Upholstered furniture is handmade using soft materials there fore measurements may vary up to +/- 3cm. Slight colour variations may occur between production batches. For technological reasons variations in color shades are acceptable.