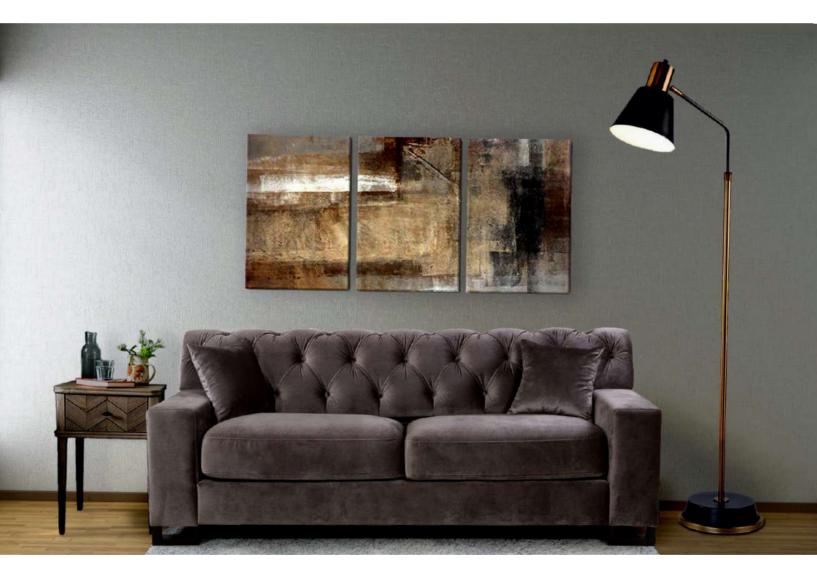

## Lorenzo

GRAFU reserves the right to change construction of products and components used due to improving durability of product and customer satisfaction without any further notice. Upholstered furniture is handmade using soft materials there fore measurements may vary up to +/- 3cm. Slight colour variations may occur between production batches. For technological reasons variations in color shades are acceptable.