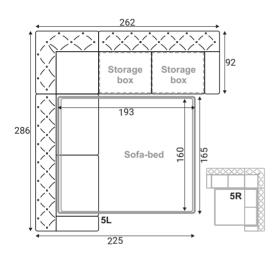

## Lorenzo

GRAFU reserves the right to change construction of products and components used due to improving durability of product and customer satisfaction without any further notice. Upholstered furniture is handmade using soft materials there fore measurements may vary up to +/- 3cm. Slight colour variations may occur between production batches. For technological reasons variations in color shades are acceptable.