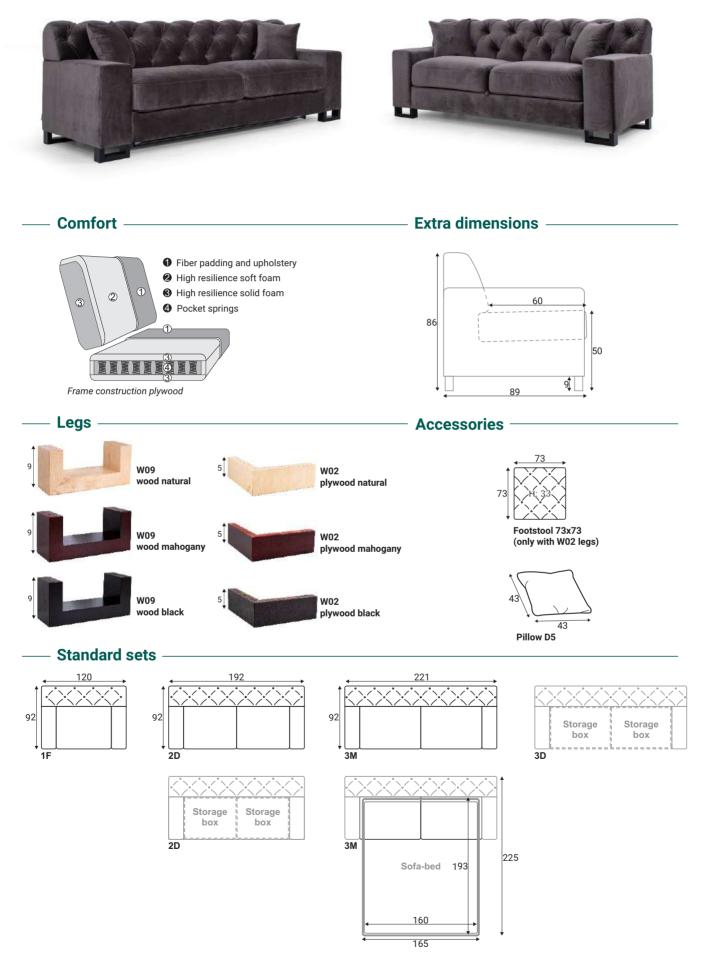

## Lorenzo



GRAFU reserves the right to change construction of products and components used due to improving durability of product and customer satisfaction without any further notice. Upholstered furniture is handmade using soft materials there fore measurements may vary up to +/- 3cm. Slight colour variations may occur between production batches. For technological reasons variations in color shades are acceptable.

## Lorenzo



Standard sets





187

9L

Storage box

Storage box

286

92



## **Furniture features in symbols**



- Fixed back and loose seat.



Sofa bed, sleeping mechanism.



9R



- Removable cover for loose cushions. (For maintenance please check fabric information.)



- Bonnell pocket springs.



GRAFU reserves the right to change construction of products and components use