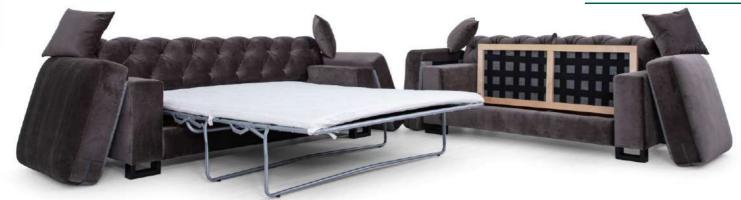

## **Furniture features in symbols**

- Fixed back and loose seat.

Sofa bed, sleeping mechanism.

9R

- Removable cover for loose cushions. (For maintenance please check fabric information.)

- Bonnell pocket springs.