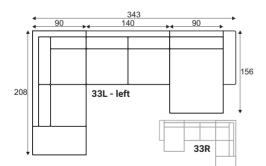

# Standard sets

90 3,5S - seater

GRAFU reserves the right to change construction of products and components used due to improving durability of product and customer satisfaction without any further notice. Upholstered furniture is handmade using soft materials there fore measurements may vary up to +/- 3cm. Slight colour variations may occur between production batches. For technological reasons variations in color shades are acceptable.

Standard sets

252