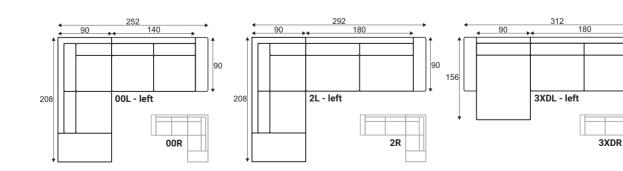

# New York



Fiber padding and quilted fabric
High resilience soft foam
Regular soft foam
Regular solid foam
Zig zag springs
U
U
U
U
U
U
U
U
U
U
U
U
U
U
U
U
U
U
U
U
U
U
U
U
U
U
U
U
U
U
U
U
U
U
U
U
U
U
U
U
U
U
U
U
U
U
U
U
U
U
U
U
U
U
U
U
U
U
U
U
U
U
U
U
U
U
U
U
U
U
U
U
U
U
U
U
U
U
U
U
U
U
U
U
U
U
U
U
U
U
U
U
U
U
U
U
U
U
U
U
U
U
U
U
U
U
U
U
U
U
U
U
U
U
U
U
U
U
U
U
U
U
U
U
U
U
U
U
U
U
U
U
U
U
U
U
U
U
U
U
U
U
U
U
U
U
U
U
U
U
U
U
U
U
U
U
U
U
U
U
U
U
U
U
U
U
U
U
U
U
U
<li

Frame construction plywood

### — Legs

Comfort





W02 Plywood, painted black WM02 Plywood, chrome finishing

### **Extra dimensions**



## Accessories





Neckrest

90

Footstool F1



. . .

# Standard sets





90 3,5S - seater



GRAFU reserves the right to change construction of products and components used due to improving durability of product and customer satisfaction without any further notice. Upholstered furniture is handmade using soft materials there fore measurements may vary up to +/- 3cm. Slight colour variations may occur between production batches. For technological reasons variations in color shades are acceptable.



Standard sets











252







## **Furniture features in symbols**

Seat and back cushions are loose from the frame.

LOOSE

FABRIC - Fabric

**1**0 COVER REMOVABLE

Removable cover for loose cushions.

(For maintenance please check fabric information.)

GRAFU reserves the right to change construction of products and components used due to improving durability of product and cus