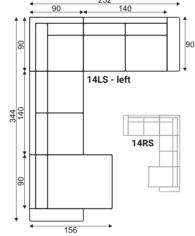

U
U
U
U
U
U
U
U
U
U
U
U
U
U
U
U
U
U
U
U
U
U
U
U
U
U
U
U
U
U
U
U
U
U
U
U
U
U
U
U
U
U
U
U
U
U
U
U
U
U
U
U
U
U
U
U
U
U
U
U
U
<li

Frame construction plywood

### — Legs

Comfort





W02 Plywood, painted black WM02 Plywood, chrome finishing

### **Extra dimensions**



## Accessories





Neckrest

90

Footstool F1



. . .

# Standard sets





90 3,5S - seater



GRAFU reserves the right to change construction of products and components used due to improving durability of product and customer satisfaction without any further notice. Upholstered furniture is handmade using soft materials there fore measurements may vary up to +/- 3cm. Slight colour variations may occur between production batches. For technological reasons variations in color shades are acceptable.



Standard sets











252







## **Furniture features in symbols**

Seat and back cushions are loose from the frame.

LOOSE

FABRIC - Fabric

**1**0 COVER REMOVABLE

Removable cover for loose cushions.

(For maintenance please check fabric information.)

GRAFU reserves the right to change construction of products and components used due to improving durability of product and customer satisfaction without any further notice. Upholstered furniture is handmade using soft materials there fore measurements may vary up to +/- 3cm. Slight colour variations may occur between production batches. For technological reasons variations in color shades are acceptable.