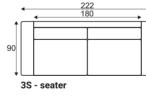

# Standard sets

90 3,5S - seater

GRAFU reserves the right to change construction of products and components used due to improving durability of product and customer satisfaction without any further notice. Upholstered furniture is handmade using soft materials there fore measurements may vary up to +/- 3cm. Slight colour variations may occur between production batches. For technological reasons variations in color shades are acceptable.

Standard sets

252