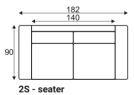

# Standard sets

90 3,5S - seater

GRAFU reserves the right to change construction of products and components used due to improving durability of product and customer satisfaction without any further notice. Upholstered furniture is handmade using soft materials there fore measurements may vary up to +/- 3cm. Slight colour variations may occur between production batches. For technological reasons variations in color shades are acceptable.

Standard sets

252