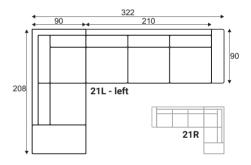

# Standard sets

90 3,5S - seater

GRAFU reserves the right to change construction of products and components used due to improving durability of product and customer satisfaction without any further notice. Upholstered furniture is handmade using soft materials there fore measurements may vary up to +/- 3cm. Slight colour variations may occur between production batches. For technological reasons variations in color shades are acceptable.

Standard sets

252