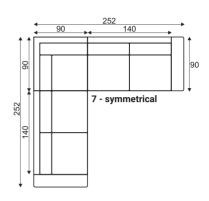

U
U
U
U
U
U
U
U
U
U
U
U
U
U
U
U
U
U
U
U
U
U
U
U
U
U
U
U
U
U
U
U
U
U
U
U
U
U
U
U
U
U
U
U
U
U
U
U
U
U
U
U
U
U
U
U
U
U
U
U
U
U
U
<li

Frame construction plywood

### — Legs

Comfort





W02 Plywood, painted black WM02 Plywood, chrome finishing

### **Extra dimensions**



## Accessories





Neckrest

90

Footstool F1



. . .

# Standard sets





90 3,5S - seater



GRAFU reserves the right to change construction of products and components used due to improving durability of product and customer satisfaction without any further notice. Upholstered furniture is handmade using soft materials there fore measurements may vary up to +/- 3cm. Slight colour variations may occur between production batches. For technological reasons variations in color shades are acceptable.



Standard sets











252







## **Furniture features in symbols**

Seat and back cushions are loose from the frame.

LOOSE

FABRIC - Fabric

**1**0 COVER REMOVABLE

Removable cover for loose cushions.

(For maintenance please check fabric information.)

GRAFU reserves the right to change construction of products and components used due to improving durability of product and customer satisfaction without any further notice. Upholstered furniture is handmade using soft materials there fore measurements may vary up to +/- 3cm. Slight colour variations may occur between production batches. For technological reasons variations in color shades are acceptable.