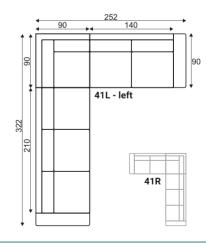

# Standard sets

90 3,5S - seater

GRAFU reserves the right to change construction of products and components used due to improving durability of product and customer satisfaction without any further notice. Upholstered furniture is handmade using soft materials there fore measurements may vary up to +/- 3cm. Slight colour variations may occur between production batches. For technological reasons variations in color shades are acceptable.

Standard sets

252