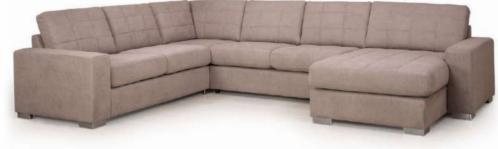

# Standard sets

90 3,5S - seater

GRAFU reserves the right to change construction of products and components used due to improving durability of product and customer satisfaction without any further notice. Upholstered furniture is handmade using soft materials there fore measurements may vary up to +/- 3cm. Slight colour variations may occur between production batches. For technological reasons variations in color shades are acceptable.

Standard sets

252