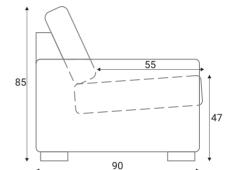

# New York



Fiber padding and quilted fabric
High resilience soft foam
Regular soft foam
Regular solid foam
Zig zag springs
U
U
U
U
U
U
U
U
U
U
U
U
U
U
U
U
U
U
U
U
U
U
U
U
U
U
U
U
U
U
U
U
U
U
U
U
U
U
U
U
U
U
U
U
U
U
U
U
U
U
U
U
U
U
U
U
U
U
U
U
U
U
U
U
U
U
U
U
U
U
U
U
U
U
U
U
U
U
U
U
U
U
U
U
U
U
U
U
U
U
U
U
U
U
U
U
U
U
U
U
U
U
U
U
U
U
U
U
U
U
U
U
U
U
U
U
U
U
U
U
U
U
U
U
U
U
U
U
U
U
U
U
U
U
U
U
U
U
U
U
U
U
U
U
U
U
U
U
U
U
U
U
U
U
U
U
U
U
U
U
U
U
U
U
U
U
U
U
U
U
U
<li

Frame construction plywood

### — Legs

Comfort





W02 Plywood, painted black WM02 Plywood, chrome finishing

### **Extra dimensions**



## Accessories





Neckrest

90

Footstool F1



. . .

# Standard sets





90 3,5S - seater



GRAFU reserves the right to change construction of products and components used due to improving durability of product and customer satisfaction without any further notice. Upholstered furniture is handmade using soft materials there fore measurements may vary up to +/- 3cm. Slight colour variations may occur between production batches. For technological reasons variations in color shades are acceptable.



Standard sets











252







## **Furniture features in symbols**

Seat and back cushions are loose from the frame.

LOOSE

FABRIC - Fabric

**1**0 COVER REMOVABLE

Removable cover for loose cushions.

(For maintenance please check fabric information.)

GRAFU reserves the right to