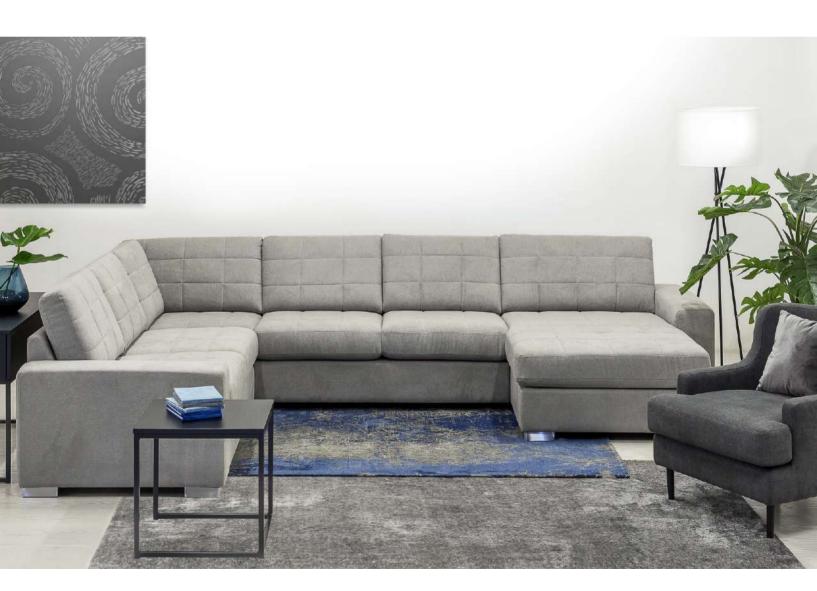

# Standard sets

90 3,5S - seater

GRAFU reserves the right to change construction of products and components used due to improving durability of product and customer satisfaction without any further notice. Upholstered furniture is handmade using soft materials there fore measurements may vary up to +/- 3cm. Slight colour variations may occur between production batches. For technological reasons variations in color shades are acceptable.

Standard sets

252