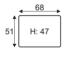

# New York



Fiber padding and quilted fabric
High resilience soft foam
Regular soft foam
Regular solid foam
Zig zag springs
U
U
U
U
U
U
U
U
U
U
U
U
U
U
U
U
U
U
U
U
U
U
U
U
U
U
U
U
U
U
U
U
U
U
U
U
U
U
U
U
U
U
U
U
U
U
U
U
U
U
U
U
U
U
U
U
U
U
U
U
U
U
U
U
U
U
U
U
U
U
U
U
U
U
U
U
U
U
U
U
U
U
U
U
U
U
U
U
U
U
U
U
U
U
U
U
U
U
U
U
U
U
U
U
U
U
U
U
U
U
U
U
U
U
U
U
U
U
U
U
U
U
U
U
U
U
U
U
U
U
U
U
U
U
U
U
U
U
U
U
U
U
U
U
U
U
U
U
U
U
U
U
U
U
U
U
U
U
U
U
U
U
U
U
U
U
U
U
U
U
U
<li

Frame construction plywood

### — Legs

Comfort





W02 Plywood, painted black WM02 Plywood, chrome finishing

### **Extra dimensions**



## Accessories





Neckrest

90

Footstool F1



. . .

# Standard sets





90 3,5S - seater



GRAFU reserves the right to change construction of products and components used due to improving durability of product and customer satisfaction without any further notice. Upholstered furniture is handmade using soft materials there fore measurements may vary up to +/- 3cm. Slight colour variations may occur between production batches. For technological reasons variations in color shades are acceptable.



Standard sets











252







## **Furniture features in symbols**

Seat and back cushions are loose from the frame.

LOOSE

FABRIC - Fabric

**1**0 COVER REMOVABLE

Removable cover for loose cushions.

(For maintenance please check fabric information.)

GRAFU reserves the right to change constructio