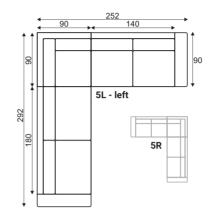

U
U
U
U
U
U
U
U
U
U
U
U
U
U
U
U
U
U
U
U
U
U
U
U
U
U
U
U
U
U
U
U
U
U
U
U
U
U
U
U
U
U
U
U
U
U
U
U
U
U
U
U
U
U
U
U
U
U
U
U
U
U
U
U
<li

Frame construction plywood

### — Legs

Comfort





W02 Plywood, painted black WM02 Plywood, chrome finishing

### **Extra dimensions**



## Accessories





Neckrest

90

Footstool F1



. . .

# Standard sets





90 3,5S - seater



GRAFU reserves the right to change construction of products and components used due to improving durability of product and customer satisfaction without any further notice. Upholstered furniture is handmade using soft materials there fore measurements may vary up to +/- 3cm. Slight colour variations may occur between production batches. For technological reasons variations in color shades are acceptable.



Standard sets











252







## **Furniture features in symbols**

Seat and back cushions are loose from the frame.

LOOSE

FABRIC - Fabric

**1**0 COVER REMOVABLE

Removable cover for loose cushions.

(For maintenance please check fabric information.)

GRAFU reserves the right to change construction of products and components used due to improving durability of product and customer satisfaction without any further notice. Upholstered furniture is handmade using soft materials there fore measurements may vary up to +/- 3cm. Slight colour variations may occur between production batches. For technological reasons variations in color shades are acceptable.