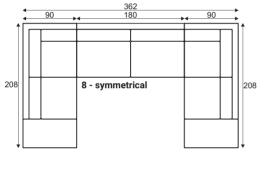

U
U
U
U
U
U
U
U
U
U
U
U
U
U
U
U
U
U
U
U
U
U
U
U
U
U
U
U
U
U
U
U
U
U
U
U
U
U
U
U
U
U
U
U
U
U
U
U
U
U
U
U
U
U
U
U
U
U
U
U
U
U
<li

Frame construction plywood

### — Legs

Comfort





W02 Plywood, painted black WM02 Plywood, chrome finishing

### **Extra dimensions**



## Accessories





Neckrest

90

Footstool F1



. . .

# Standard sets





90 3,5S - seater



GRAFU reserves the right to change construction of products and components used due to improving durability of product and customer satisfaction without any further notice. Upholstered furniture is handmade using soft materials there fore measurements may vary up to +/- 3cm. Slight colour variations may occur between production batches. For technological reasons variations in color shades are acceptable.



Standard sets











252







## **Furniture features in symbols**

Seat and back cushions are loose from the frame.

LOOSE

FABRIC - Fabric

**1**0 COVER REMOVABLE

Removable cover for loose cushions.

(For maintenance please check fabric information.)

GRAFU reserves the right to change construction of products and components used due to improving durability of product and customer satisfaction without any further notice. Upholstered furniture is handmade using soft materials there fore measurements may vary up to +/- 3cm. Slight colour variations may occur between production batches. For technological reasons variations in color shades are acceptable.