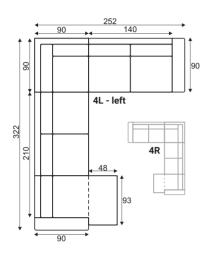

U
U
U
U
U
U
U
U
U
U
U
U
U
U
U
U
U
U
U
U
U
U
U
U
U
U
U
U
U
U
U
U
U
U
U
U
U
U
U
U
U
U
U
U
U
U
U
U
U
U
U
U
U
U
U
U
U
U
U
U
U
U
U
U
U
<li

Frame construction plywood

### — Legs

Comfort





W02 Plywood, painted black WM02 Plywood, chrome finishing

### **Extra dimensions**



## Accessories





Neckrest

90

Footstool F1



. . .

# Standard sets





90 3,5S - seater



GRAFU reserves the right to change construction of products and components used due to improving durability of product and customer satisfaction without any further notice. Upholstered furniture is handmade using soft materials there fore measurements may vary up to +/- 3cm. Slight colour variations may occur between production batches. For technological reasons variations in color shades are acceptable.



Standard sets











252







## **Furniture features in symbols**

Seat and back cushions are loose from the frame.

LOOSE

FABRIC - Fabric

**1**0 COVER REMOVABLE

Removable cover for loose cushions.

(For maintenance please check fabric information.)

GRAFU reserves the right to change construction of products and components used due to improving durability of product and customer satisfaction without any further notice. Upholstered furniture is handmade using soft materials there fore measurements may vary up to +/- 3cm. Slight colour variations may occur between production batches. For technological reasons variations in color shades are acceptable.