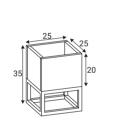

Stawers 4+ Stand for flowers + shelf

Tray Serving tray

60

Stand for flowers

35

Butler Serving tray