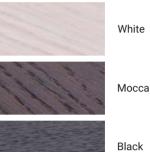

## Decor

## **Stawers**

- Body 19 mm Oak veneered MDF.
- Metal frame 20x20x1,5 mm square tube.

**Articles** 

**Butler** Body 19 mm Oak veneered MDF.

**Brellum** Metal frame 20x20x1,5 mm square tube.

65

20

We reserve the right to have deviations of colour white pigment due for variations in the types of wood used.