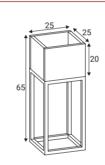

50

150

Stawers 3

Stand for flowers

Stawers 1 Stand for flowers

Stawers 6 Stand for flowers

Stawers 4 Stand for flowers

20

Stawers 4+ Stand for flowers + shelf

Tray Serving tray

60

Stand for flowers

35

Butler Serving tray