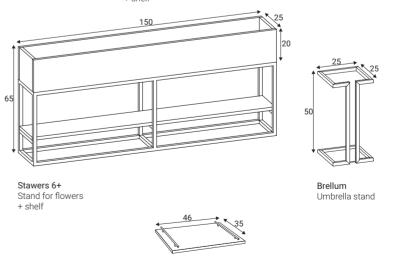

50

150

Stawers 3

Stand for flowers

Stawers 1 Stand for flowers

Stawers 6 Stand for flowers

Stawers 4 Stand for flowers

20

Stawers 4+ Stand for flowers + shelf

Tray Serving tray

60

Stand for flowers

35

Butler Serving tray