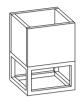

## **Stawers**

- Body 19 mm Oak veneered MDF.
- Metal frame 20x20x1,5 mm square tube.

**Articles** 

**Butler** Body 19 mm Oak veneered MDF.

**Brellum** Metal frame 20x20x1,5 mm square tube.

65

20

We reserve the right to have deviations of colour white pigment due for variations in the types of wood used.