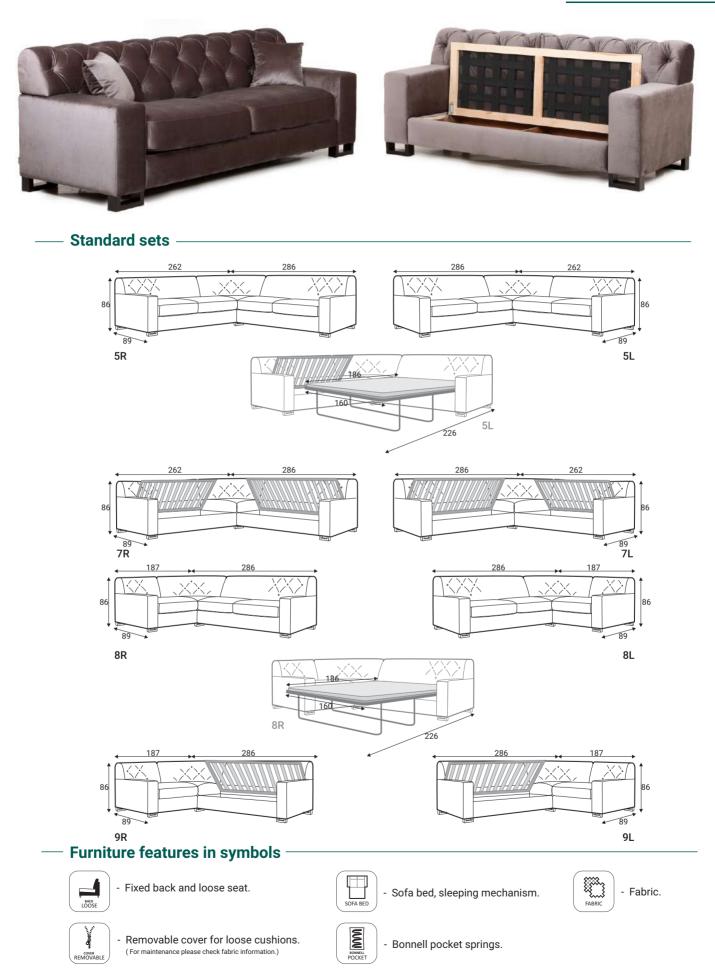

## Lorenzo

GRAFU reserves the right to change construction of products and components used due to improving durability of product and customer satisfaction without any further notice. Upholstered furniture is handmade using soft materials there fore measurements may vary up to +/- 3cm. Slight colour variations may occur between production batches. For technological reasons variations in color shades are acceptable.