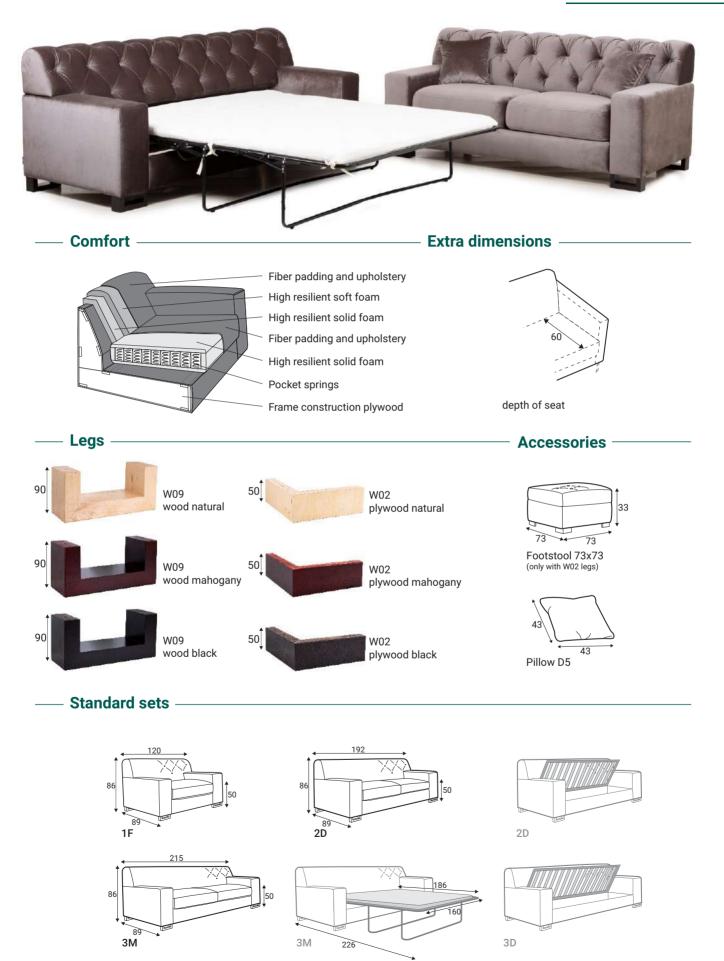

## Lorenzo

GRAFU reserves the right to change construction of products and components used due to improving durability of product and customer satisfaction without any further notice. Upholstered furniture is handmade using soft materials there fore measurements may vary up to +/- 3cm. Slight colour variations may occur between production batches. For technological reasons variations in color shades are acceptable.