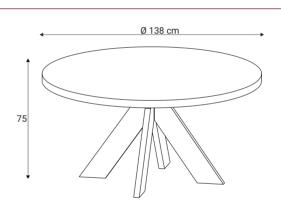

### - Articles

GUEST dining table D120 cross X legs, Black

Ø 120 cm

GUEST dining table D120(170) with 1 extension, cross X legs, Black

GUEST dining table D138 cross X legs, Black

GUEST dining table D138(188) with 1 extension, cross X legs, Black