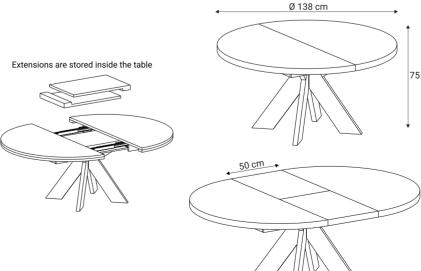

### - Articles

GUEST dining table D120 cross X legs, Black

Ø 120 cm

GUEST dining table D120(170) with 1 extension, cross X legs, Black

GUEST dining table D138 cross X legs, Black

GUEST dining table D138(188) with 1 extension, cross X legs, Black