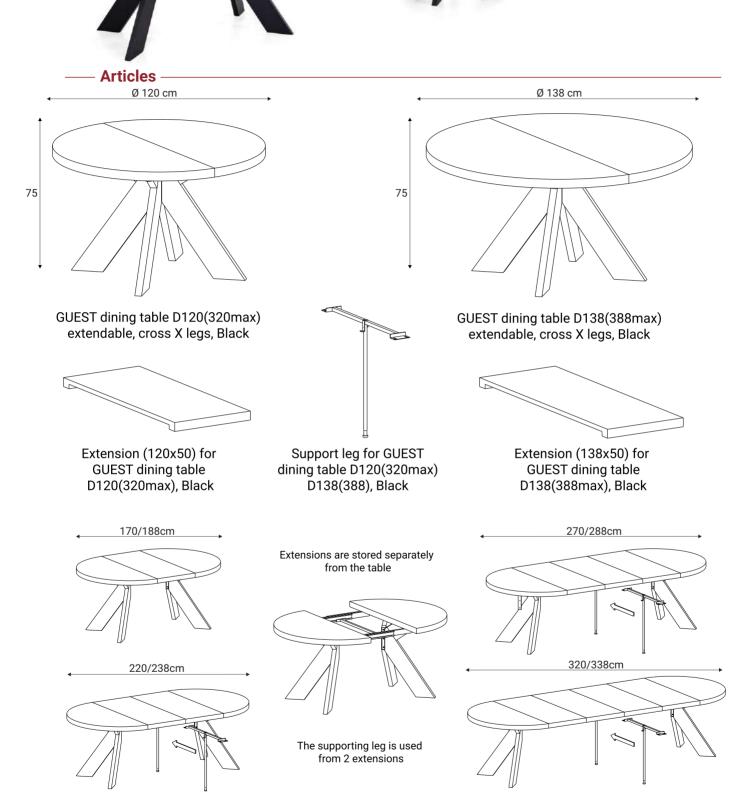

### - Articles

GUEST dining table D120 cross X legs, Black

Ø 120 cm

GUEST dining table D120(170) with 1 extension, cross X legs, Black

GUEST dining table D138 cross X legs, Black

GUEST dining table D138(188) with 1 extension, cross X legs, Black