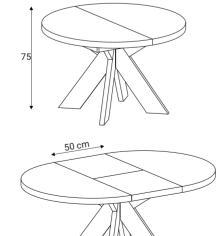

### - Articles

GUEST dining table D120 cross X legs, Black

Ø 120 cm

GUEST dining table D120(170) with 1 extension, cross X legs, Black

GUEST dining table D138 cross X legs, Black

GUEST dining table D138(188) with 1 extension, cross X legs, Black