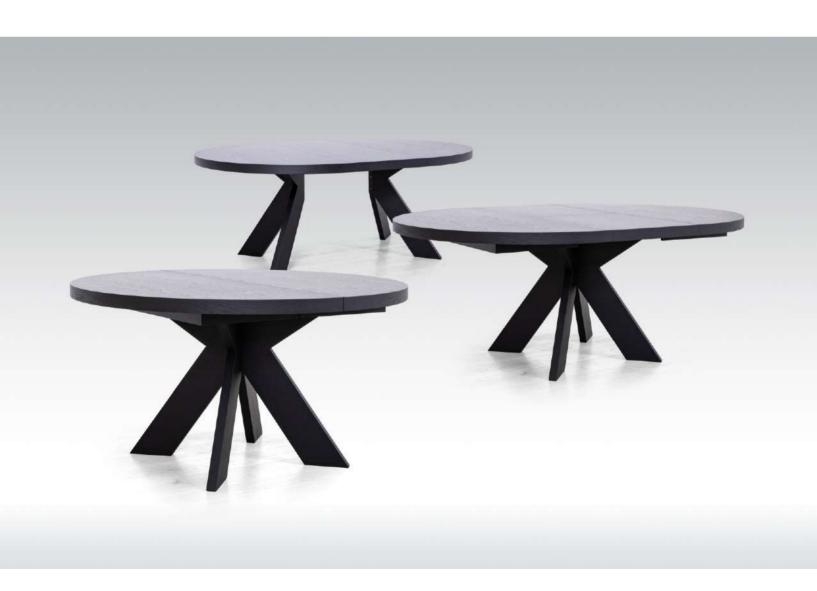

### - Articles

GUEST dining table D120 cross X legs, Black

Ø 120 cm

GUEST dining table D120(170) with 1 extension, cross X legs, Black

GUEST dining table D138 cross X legs, Black

GUEST dining table D138(188) with 1 extension, cross X legs, Black