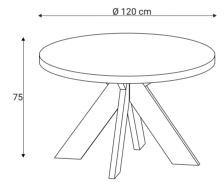

### - Articles

GUEST dining table D120 cross X legs, Black

Ø 120 cm

GUEST dining table D120(170) with 1 extension, cross X legs, Black

GUEST dining table D138 cross X legs, Black

GUEST dining table D138(188) with 1 extension, cross X legs, Black