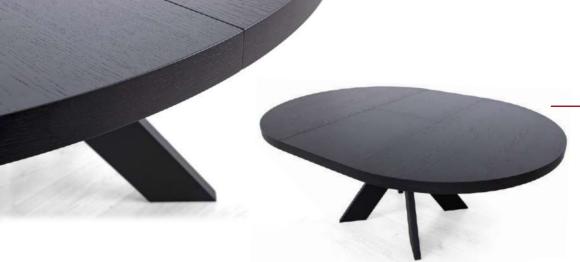

### - Articles

GUEST dining table D120 cross X legs, Black

Ø 120 cm

GUEST dining table D120(170) with 1 extension, cross X legs, Black

GUEST dining table D138 cross X legs, Black

GUEST dining table D138(188) with 1 extension, cross X legs, Black