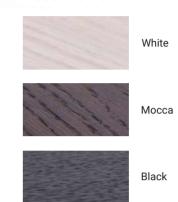

# Wilma











# Wilma

## Specification — Possible colours —





### - Articles



GUEST dining table D120 cross X legs, Black

Ø 120 cm



GUEST dining table D120(170) with 1 extension, cross X legs, Black



GUEST dining table D138 cross X legs, Black



GUEST dining table D138(188) with 1 extension, cross X legs, Black

GRAFU reserves the right to change construction of products and components used due to improving durability of product and customer satisfaction without any further notice. Upholstered furniture is handmade using soft materials there fore measurements may vary up to +/- 3cm. Slight colour variations may occur between production batches. For technological reasons variations in color shades are acceptable.





#### Furniture features in symbols



PÖTTKER - Pöttker table extension slides.