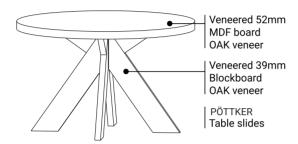

# Wilma











# Wilma

## Specification — Possible colours —





### - Articles



GUEST dining table D120 cross X legs, Black

Ø 120 cm



GUEST dining table D120(170) with 1 extension, cross X legs, Black



GUEST dining table D138 cross X legs, Black



GUEST dining table D138(188) with 1 extension, cross X legs, Black

GRAFU reserves the right to change construction of products and components used due to improving durability of product and customer satisfaction without any further notice. Upholstered furniture is handmade using soft materials there fore measurements may vary up to +/- 3cm. Slight colour variations may occur between production batches. For technological reasons variations in color shades are acceptable.





#### Furniture features in symbols



PÖTTKER - Pöttker table extension slides.