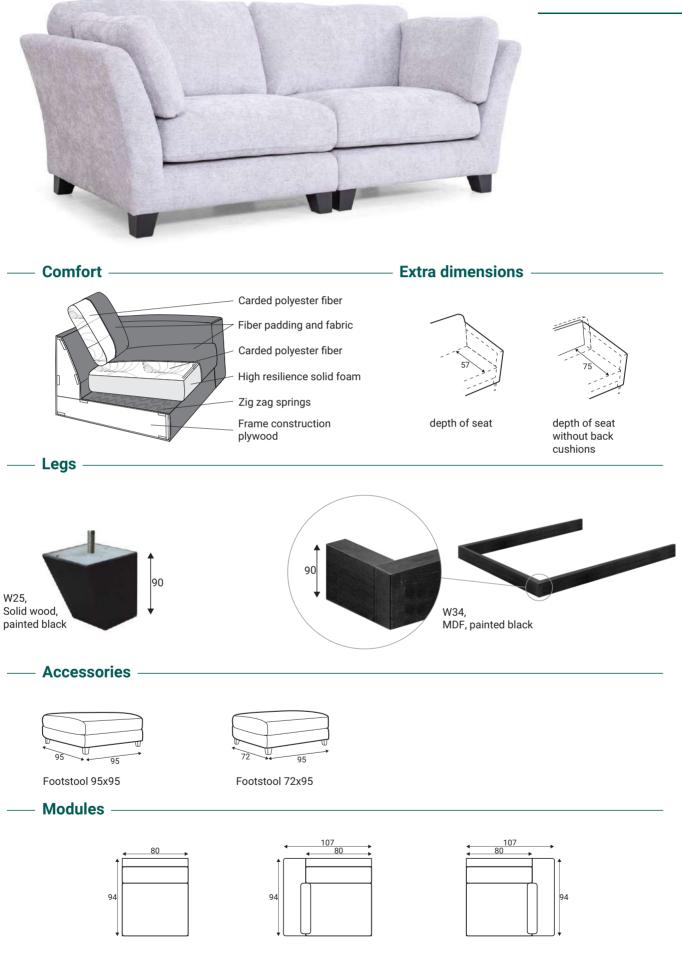

## Eden



GRAFU reserves the right to change construction of products and components used due to improving durability of product and customer satisfaction without any further notice. Upholstered furniture is handmade using soft materials there fore measurements may vary up to +/- 3cm. Slight colour variations may occur between production batches. For technological reasons variations in color shades are acceptable.





- Modules



– Standard sets



## Furniture features in symbols

LOOSE

Seat and back cushions are loose from the frame.



REMOVABLE

- Removable cover for loose cushions. (For maintenance please check fabric information.)

GRAFU reserves the right to change construction of products and components used due to improving durability of product and customer satisfaction without any fu