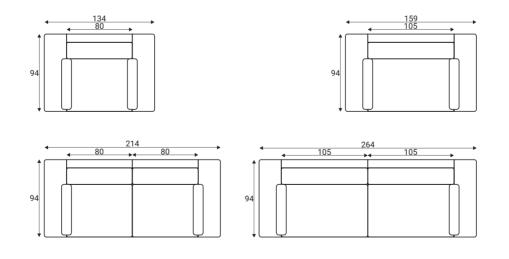

## Eden



GRAFU reserves the right to change construction of products and components used due to improving durability of product and customer satisfaction without any further notice. Upholstered furniture is handmade using soft materials there fore measurements may vary up to +/- 3cm. Slight colour variations may occur between production batches. For technological reasons variations in color shades are acceptable.





- Modules



– Standard sets



## Furniture features in symbols

LOOSE

Seat and back cushions are loose from the frame.



REMOVABLE

- Removable cover for loose cushions. (For maintenance please check fabric information.)

GRAFU reserves the right to change construction of products and components used due to improving durability of product and customer satisfaction without any further notice. Upholstered furniture is handmade using soft materials there fore measurements may vary up to +/- 3cm. Slight colour variations may occur between production batches. For technological reasons variations in color shades are acceptable.