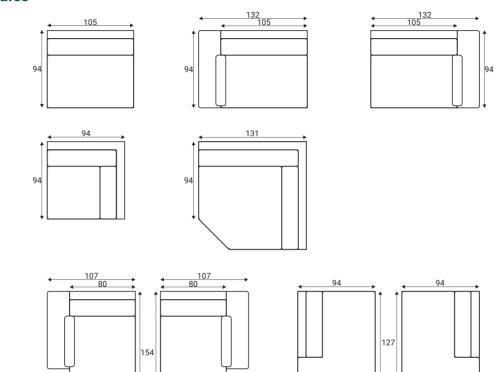

## Eden



GRAFU reserves the right to change construction of products and components used due to improving durability of product and customer satisfaction without any further notice. Upholstered furniture is handmade using soft materials there fore measurements may vary up to +/- 3cm. Slight colour variations may occur between production batches. For technological reasons variations in color shades are acceptable.





- Modules



– Standard sets



## Furniture features in symbols

LOOSE

Seat and back cushions are loose from the frame.



REMOVABLE

- Removable cover for loose cushions. (For maintenance please check fabric information.)

GRAFU reserves the right to change construction of products and components used due to improving durability of product and customer satisfaction without any further notice. Upholstered furniture is handmade using soft materials there fore measurements may vary up to +/- 3cm. Slight colour variations may occur between production batches. For technological reasons variations in color shades are acceptable.