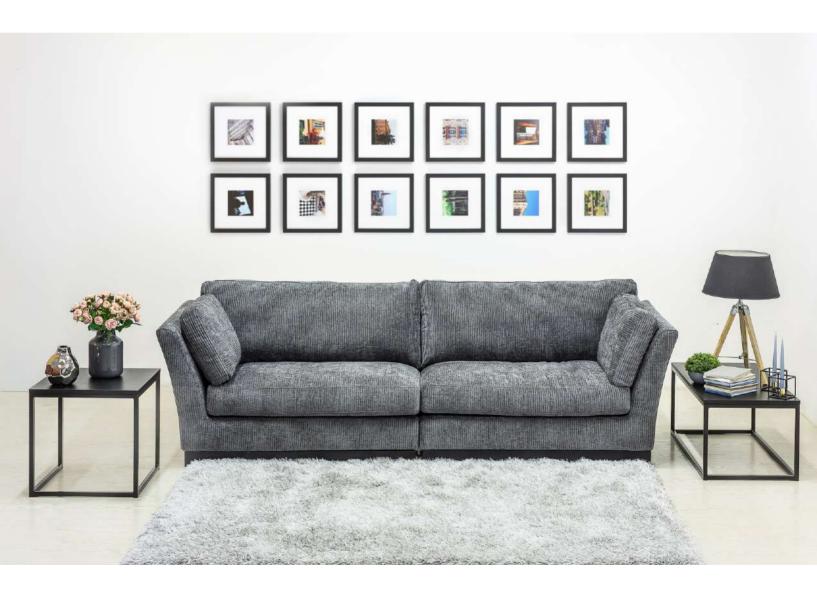

## Eden

GRAFU reserves the right to change construction of products and components used due to improving durability of product and customer satisfaction without any further notice. Upholstered furniture is handmade using soft materials there fore measurements may vary up to +/- 3cm. Slight colour variations may occur between production batches. For technological reasons variations in color shades are acceptable.