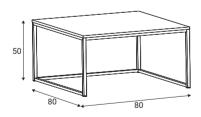

#### — Hampton Modern —

Coffee table 80x80, H-50

Coffee table 120x80, H-50

Coffee table 120x60, H-50