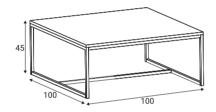

#### Fits together

Coffee table 100x100, H - 44.5

Coffee table 94x47, H - 40

Footstool 94x47, H-40