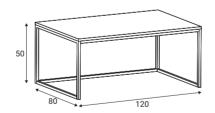

#### — Hampton Modern —

Coffee table 80x80, H-50

Coffee table 120x80, H-50

Coffee table 120x60, H-50