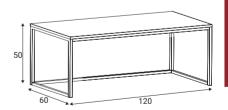

#### — Hampton Modern —

Coffee table 80x80, H-50

Coffee table 120x80, H-50

Coffee table 120x60, H-50