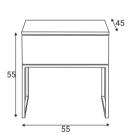

#### Articles

Cabinet with drawer

Cabinet 2 doors

Cabinet 3 drawers 110

Cabinet 3 doors

Desk with drawers 160x54

Harrison

#### **Articles**

81

185

Cabinet with 2 doors and 3 drawers

Vitrin with 2 doors