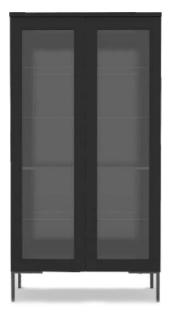

#### **Articles**

81

185

Cabinet with 2 doors and 3 drawers

Vitrin with 2 doors