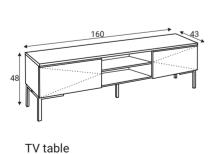

#### Articles

Cabinet with drawer

Cabinet 2 doors

Cabinet 3 drawers 110

Cabinet 3 doors

Desk with drawers 160x54

Harrison