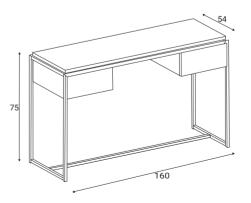

#### Articles

Cabinet with drawer

Cabinet 2 doors

Cabinet 3 drawers 110

Cabinet 3 doors

Desk with drawers 160x54

Harrison

#### - Articles of Harrison