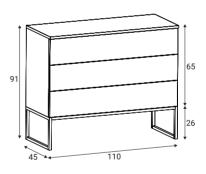

#### Articles

Cabinet with drawer

Cabinet 2 doors

Cabinet 3 drawers 110

Cabinet 3 doors

Desk with drawers 160x54

Harrison

#### - Articles of Harrison