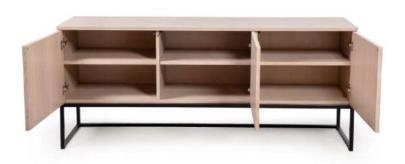

#### Articles

Cabinet with drawer

Cabinet 2 doors

Cabinet 3 drawers 110

Cabinet 3 doors

Desk with drawers 160x54

Harrison

#### **Articles**

81

185

Cabinet with 2 doors and 3 drawers

Vitrin with 2 doors