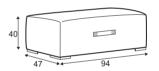

#### Fits together

Coffee table 100x100, H - 44.5

Coffee table 94x47, H - 40

Footstool 94x47, H-40