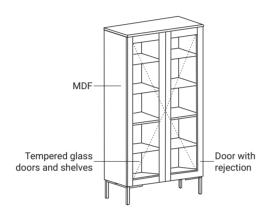

#### **Articles**

81

185

Cabinet with 2 doors and 3 drawers

Vitrin with 2 doors

#### Furniture features in symbols

- Hinges and drawer runners from BLUM

- Oak veneered MDF.

- TIP-ON opening system for handle-less doors or drawers