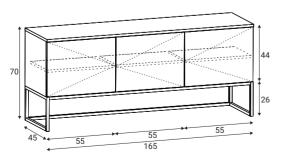

#### Articles

Cabinet with drawer

Cabinet 2 doors

Cabinet 3 drawers 110

Cabinet 3 doors

Desk with drawers 160x54

Harrison

#### - Articles of Harrison