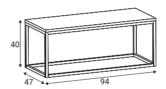

#### Fits together

Coffee table 100x100, H - 44.5

Coffee table 94x47, H - 40

Footstool 94x47, H-40