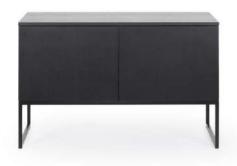

#### Articles

Cabinet with drawer

Cabinet 2 doors

Cabinet 3 drawers 110

Cabinet 3 doors

Desk with drawers 160x54

Harrison

#### **Articles**

81

185

Cabinet with 2 doors and 3 drawers

Vitrin with 2 doors