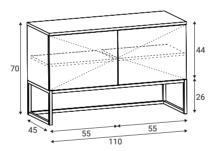

#### Articles

Cabinet with drawer

Cabinet 2 doors

Cabinet 3 drawers 110

Cabinet 3 doors

Desk with drawers 160x54

Harrison

#### - Articles of Harrison