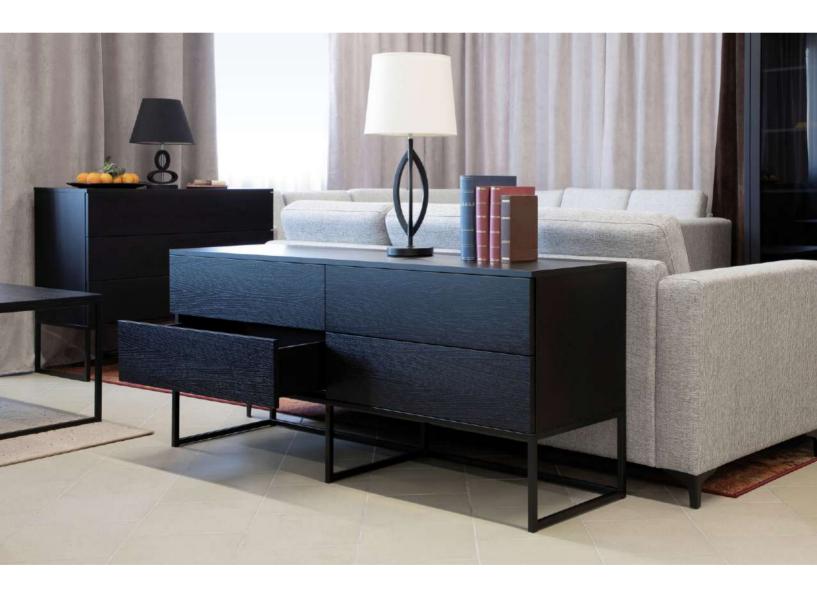

#### Articles

Cabinet with drawer

Cabinet 2 doors

Cabinet 3 drawers 110

Cabinet 3 doors

Desk with drawers 160x54

Harrison

#### **Articles**

81

185

Cabinet with 2 doors and 3 drawers

Vitrin with 2 doors