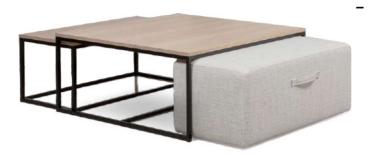

#### Fits together

Coffee table 100x100, H - 44.5

Coffee table 94x47, H - 40

Footstool 94x47, H-40