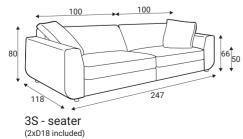

80 part (1xD18 included)

140 part (2xD18 included)

100 part (1xD18 included)

Corner part (1xD18 included)

120 part (2xD18 included)

Open end (1xD18 included)

Standard sets Dimensions with A23 armrest and W16 legs

## Standard sets Dimensions with A23 armrest and W16 legs

4S - seater (4xD18 included)

6S - seater (6xD18 included)