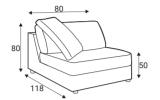

80 part (1xD18 included)

140 part (2xD18 included)

100 part (1xD18 included)

Corner part (1xD18 included)

120 part (2xD18 included)

Open end (1xD18 included)

Standard sets Dimensions with A23 armrest and W16 legs