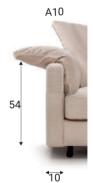

## **Armrests**

Leg W16, H-120 mm Solid wood, painted black

Leg W21, H-80 mm Solid wood, painted black

23