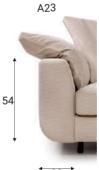

## **Accessories**

Footstool 100x90

Footstool 120x90

Footstool 140x90

Deco pillow D18

 $\begin{tabular}{ll} \textbf{Modules} & \\ \hline \textbf{Dimensions with A23 armrest and W16 legs} \\ \hline \end{tabular}$ 