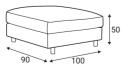

## **Accessories**

Footstool 100x90

Footstool 120x90

Footstool 140x90

Deco pillow D18

 $\begin{tabular}{ll} \textbf{Modules} & \\ \hline \textbf{Dimensions with A23 armrest and W16 legs} \\ \hline \end{tabular}$ 