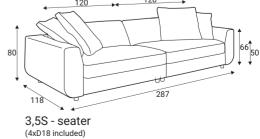

80 part (1xD18 included)

140 part (2xD18 included)

100 part (1xD18 included)

Corner part (1xD18 included)

120 part (2xD18 included)

Open end (1xD18 included)

Standard sets Dimensions with A23 armrest and W16 legs

## Standard sets Dimensions with A23 armrest and W16 legs

4S - seater (4xD18 included)

6S - seater (6xD18 included)