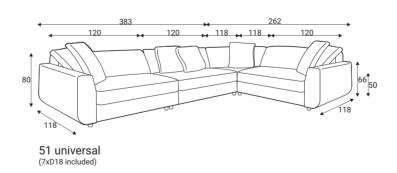

## **Accessories**

Footstool 100x90

Footstool 120x90

Footstool 140x90

Deco pillow D18

 $\begin{tabular}{ll} \textbf{Modules} & \\ \hline \textbf{Dimensions with A23 armrest and W16 legs} \\ \hline \end{tabular}$ 

80 part (1xD18 included)

140 part (2xD18 included)

100 part (1xD18 included)

Corner part (1xD18 included)

120 part (2xD18 included)

Open end (1xD18 included)

Standard sets Dimensions with A23 armrest and W16 legs