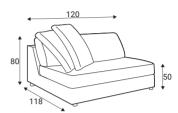

80 part (1xD18 included)

140 part (2xD18 included)

100 part (1xD18 included)

Corner part (1xD18 included)

120 part (2xD18 included)

Open end (1xD18 included)

Standard sets Dimensions with A23 armrest and W16 legs