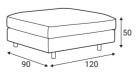

## **Accessories**

Footstool 100x90

Footstool 120x90

Footstool 140x90

Deco pillow D18

 $\begin{tabular}{ll} \textbf{Modules} & \\ \hline \textbf{Dimensions with A23 armrest and W16 legs} \\ \hline \end{tabular}$ 