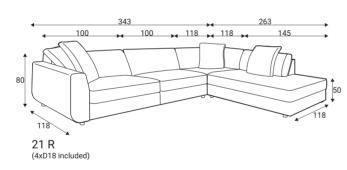

80 part (1xD18 included)

140 part (2xD18 included)

100 part (1xD18 included)

Corner part (1xD18 included)

120 part (2xD18 included)

Open end (1xD18 included)

Standard sets Dimensions with A23 armrest and W16 legs