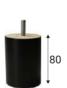

## **Armrests**

Leg W16, H-120 mm Solid wood, painted black

Leg W21, H-80 mm Solid wood, painted black

23