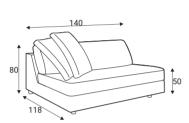

80 part (1xD18 included)

140 part (2xD18 included)

100 part (1xD18 included)

Corner part (1xD18 included)

120 part (2xD18 included)

Open end (1xD18 included)

Standard sets Dimensions with A23 armrest and W16 legs