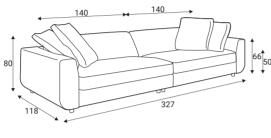

## Standard sets Dimensions with A23 armrest and W16 legs

4S - seater (4xD18 included)

6S - seater (6xD18 included)