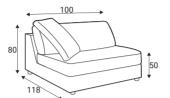

80 part (1xD18 included)

140 part (2xD18 included)

100 part (1xD18 included)

Corner part (1xD18 included)

120 part (2xD18 included)

Open end (1xD18 included)

Standard sets Dimensions with A23 armrest and W16 legs