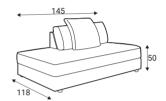

80 part (1xD18 included)

140 part (2xD18 included)

100 part (1xD18 included)

Corner part (1xD18 included)

120 part (2xD18 included)

Open end (1xD18 included)

Standard sets Dimensions with A23 armrest and W16 legs