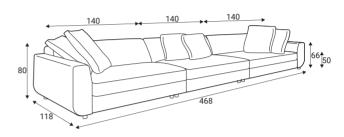

## Standard sets Dimensions with A23 armrest and W16 legs

4S - seater (4xD18 included)

6S - seater (6xD18 included)