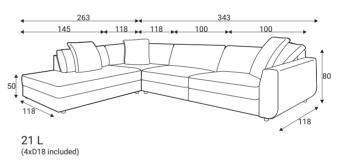

80 part (1xD18 included)

140 part (2xD18 included)

100 part (1xD18 included)

Corner part (1xD18 included)

120 part (2xD18 included)

Open end (1xD18 included)

Standard sets Dimensions with A23 armrest and W16 legs