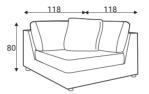

80 part (1xD18 included)

140 part (2xD18 included)

100 part (1xD18 included)

Corner part (1xD18 included)

120 part (2xD18 included)

Open end (1xD18 included)

Standard sets Dimensions with A23 armrest and W16 legs