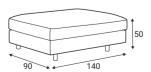

## **Accessories**

Footstool 100x90

Footstool 120x90

Footstool 140x90

Deco pillow D18

 $\begin{tabular}{ll} \textbf{Modules} & \\ \hline \textbf{Dimensions with A23 armrest and W16 legs} \\ \hline \end{tabular}$ 