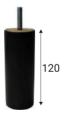

## **Armrests**

Leg W16, H-120 mm Solid wood, painted black

Leg W21, H-80 mm Solid wood, painted black

23