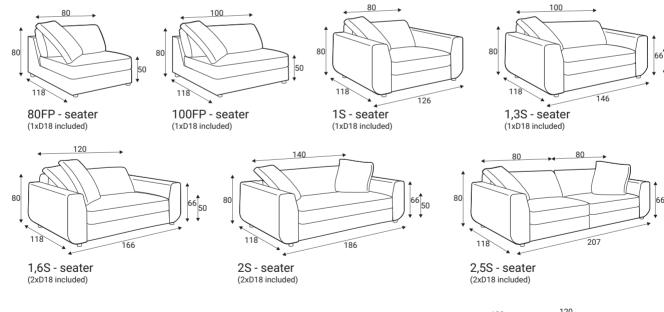

80 part (1xD18 included)

140 part (2xD18 included)

100 part (1xD18 included)

Corner part (1xD18 included)

120 part (2xD18 included)

Open end (1xD18 included)

Standard sets Dimensions with A23 armrest and W16 legs

## Standard sets Dimensions with A23 armrest and W16 legs

4S - seater (4xD18 included)

6S - seater (6xD18 included)