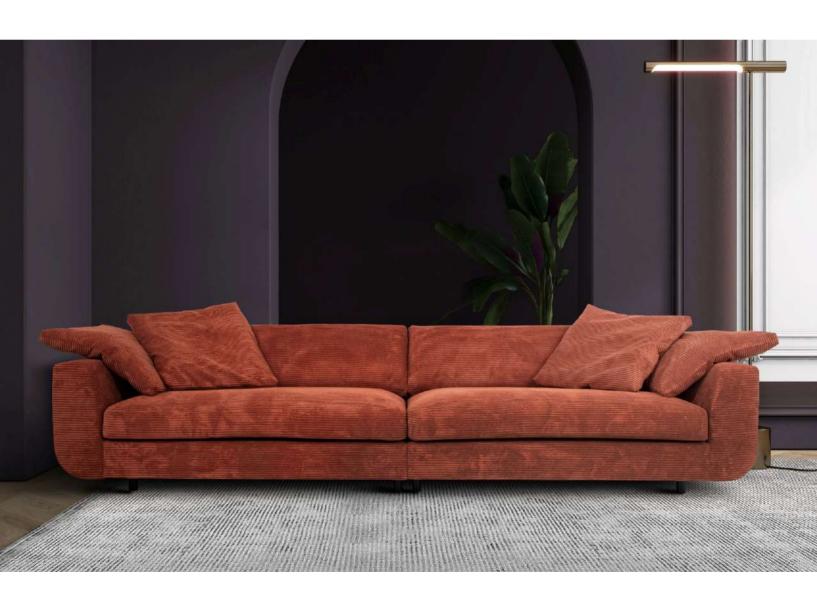

# Motive















## **Comfort**

## **Extra dimensions**



Fiber padding and upholstery

High resilience soft foam

High resilience solid foam

Zig zag springs

Frame construction plywood



depth of seat



depth of seat without back cushions

## Legs

with carded polyester fiber

## **Armrests**



Leg W16, H-120 mm Solid wood, painted black



Leg W21, H-80 mm Solid wood, painted black



23



## **Accessories**



Footstool 100x90



Footstool 120x90



Footstool 140x90



Deco pillow D18



 $\begin{tabular}{ll} \textbf{Modules} & \\ \hline \textbf{Dimensions with A23 armrest and W16 legs} \\ \hline \end{tabular}$ 



80 part (1xD18 included)



140 part (2xD18 included)



100 part (1xD18 included)



Corner part (1xD18 included)



120 part (2xD18 included)



Open end (1xD18 included)

Stan