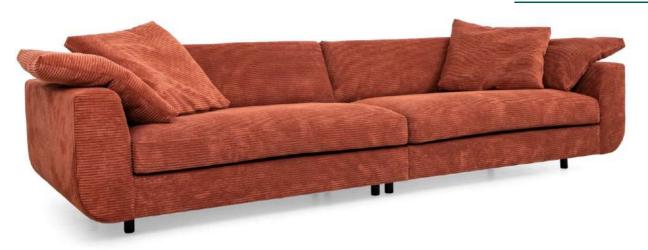

# Motive















## **Comfort**

## **Extra dimensions**



Fiber padding and upholstery

High resilience soft foam

High resilience solid foam

Zig zag springs

Frame construction plywood



depth of seat



depth of seat without back cushions

## Legs

with carded polyester fiber

## **Armrests**



Leg W16, H-120 mm Solid wood, painted black



Leg W21, H-80 mm Solid wood, painted black



23



## **Accessories**



Footstool 100x90



Footstool 120x90



Footstool 140x90



Deco pillow D18



 $\begin{tabular}{ll} \textbf{Modules} & \\ \hline \textbf{Dimensions with A23 armrest and W16 legs} \\ \hline \end{tabular}$ 



80 part (1xD18 included)



140 part (2xD18 included)



100 part (1xD18 included)



Corner part (1xD18 included)



120 part (2xD18 included)



Open end (1xD18 included)

Standard