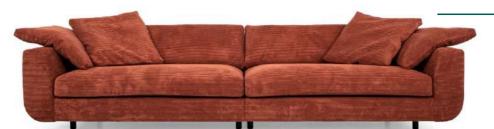

# Motive















## **Comfort**

## **Extra dimensions**



Fiber padding and upholstery

High resilience soft foam

High resilience solid foam

Zig zag springs

Frame construction plywood



depth of seat



depth of seat without back cushions

## Legs

with carded polyester fiber

## **Armrests**



Leg W16, H-120 mm Solid wood, painted black



Leg W21, H-80 mm Solid wood, painted black



23



## **Accessories**



Footstool 100x90



Footstool 120x90



Footstool 140x90



Deco pillow D18



 $\begin{tabular}{ll} \textbf{Modules} & \\ \hline \textbf{Dimensions with A23 armrest and W16 legs} \\ \hline \end{tabular}$ 



80 part (1xD18 included)



140 part (2xD18 included)



100 part (1xD18 included)



Corner part (1xD18 included)



120 part (2xD18 included)



Open end (1xD18 included)

Standard sets Dimensions with A23 armrest and W16 legs









## Motive

## Standard sets Dimensions with A23 armrest and W16 legs



4S - seater (4xD18 included)



6S - seater (6xD18 included)







## **Furniture features in symbols**



Seat and back cushions are loose from the frame





- Removable cover for loose cushions



Modular system